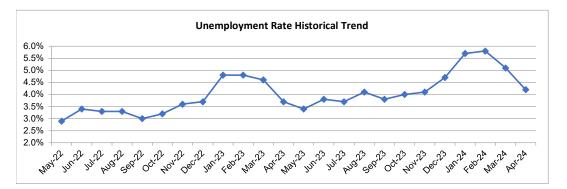

## IMMEDIATE RELEASE SANTA MARIA-SANTA BARBARA METROPOLITAN STATISTICAL AREA (MSA) (Santa Barbara County)

The unemployment rate in Santa Barbara County was 4.2 percent in April 2024, down from a revised 5.1 percent in March 2024, and above the year-ago estimate of 3.7 percent. This compares with an unadjusted unemployment rate of 4.8 percent for California and 3.5 percent for the nation during the same period.