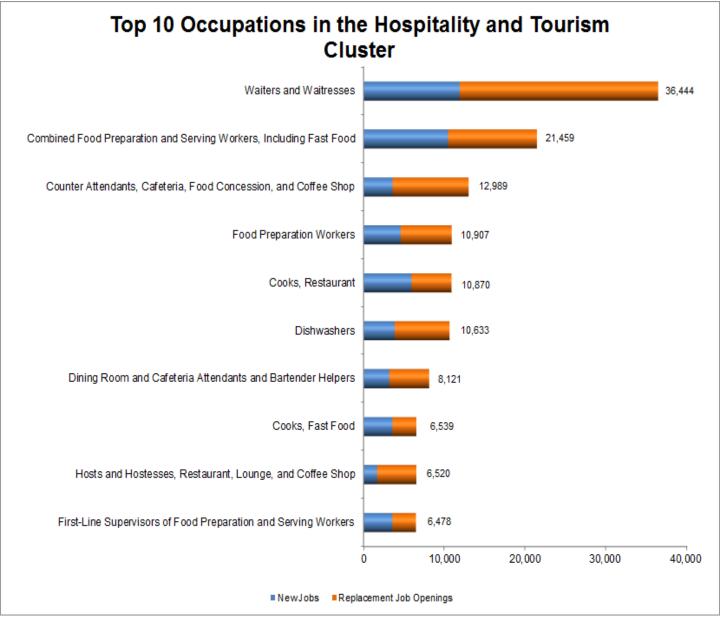

#### INDUSTRY CLUSTER DESCRIPTIONS

The **Hospitality and Tourism** industry cluster includes interrelated industries such as eating establishments, hotels and motels, casinos, museums, and sightseeing transportation. For 2012-2013\*, this cluster included more than 354,00 workers, or 10.6 percent of the region's total employment. Industries within this cluster that have the most projected job openings include:

- Restaurants and Other Eating Places
- Traveler Accommodation
- Other Amusement and Recreation Industries
- Special Food Services
- Drinking Places (Alcoholic Beverages)

The Information and Communication Technologies industry cluster includes interdependent industries related to computers and peripheral equipment, as well as software design and manufacturing, computer programming services, installation services, and wireless telecommunications carriers. For 2012-2013\*, this cluster employed almost 363,000 workers, or 10.8 percent of the region's total employment. Industries with the highest number of expected job openings include: