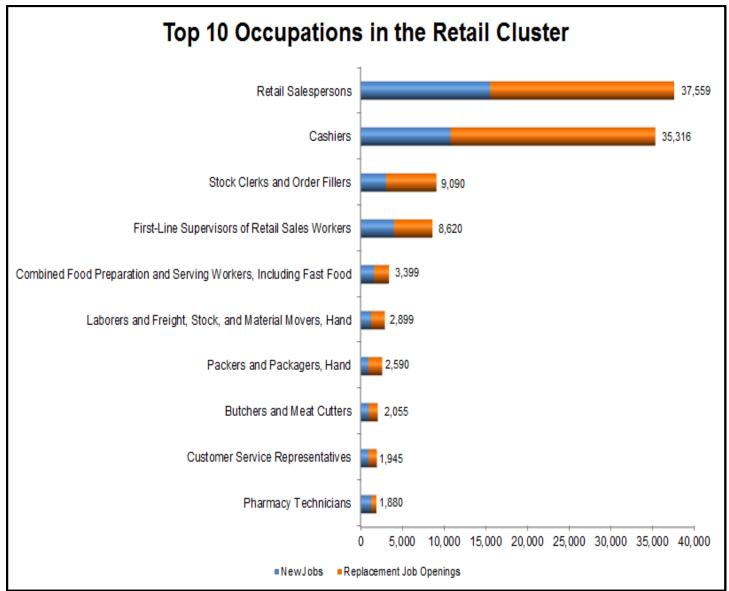

The **Retail** industry cluster includes grocery and department stores, dollar stores, retail pharmacies, and clothing specialty stores. For 2012-2013\*, this cluster employed more than 290,000 workers, or 8.7 percent of the region's total employment. Industries projected to have the largest number of jobs (new and replacement) include:

- Grocery Stores
- Clothing Stores
- Other General Merchandise Stores
- Department Stores
- · Building Material and Supplies Dealers

The **Health Care Services** industry cluster includes acute care and outpatient hospitals, nursing home and rehabilitation centers, adult day care centers, and community service agencies for the elderly. For 2012-2013\*, this cluster employed nearly 281,000 workers, or 8.4 percent of the region's total employment. Top industries within this cluster include: