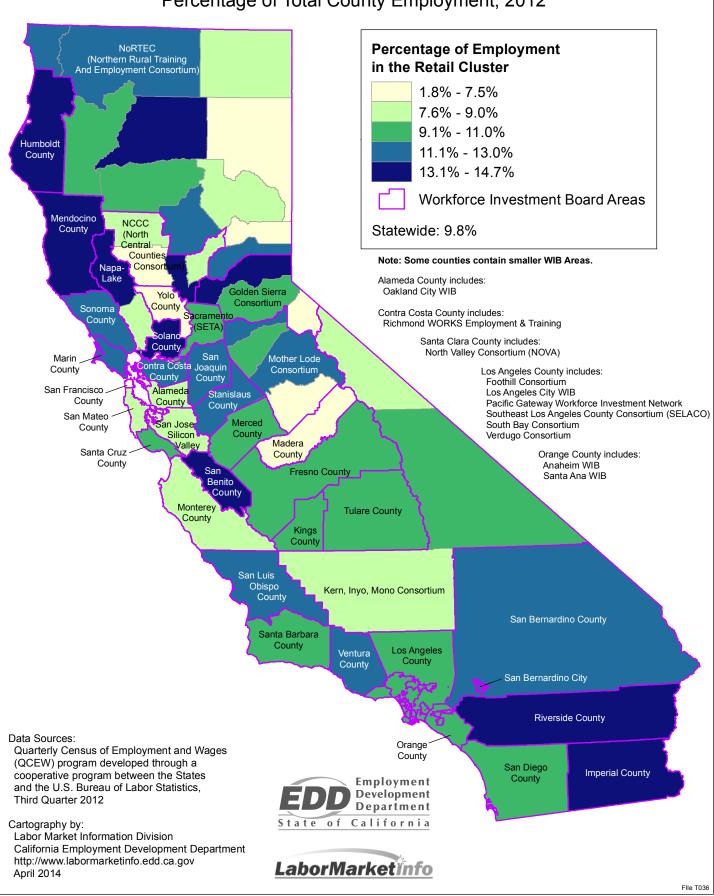

The **Retail** industry cluster includes grocery and department stores, dollar stores, retail pharmacies, and clothing specialty stores. For 2012-2013\*, this cluster employed more than 290,000 workers, or 8.7 percent of the region's total employment. Industries projected to have the largest number of jobs (new and replacement) include:

- Grocery Stores
- Clothing Stores
- Other General Merchandise Stores
- Department Stores
- · Building Material and Supplies Dealers

The **Health Care Services** industry cluster includes acute care and outpatient hospitals, nursing home and rehabilitation centers, adult day care centers, and community service agencies for the elderly. For 2012-2013\*, this cluster employed nearly 281,000 workers, or 8.4 percent of the region's total employment. Top industries within this cluster include: