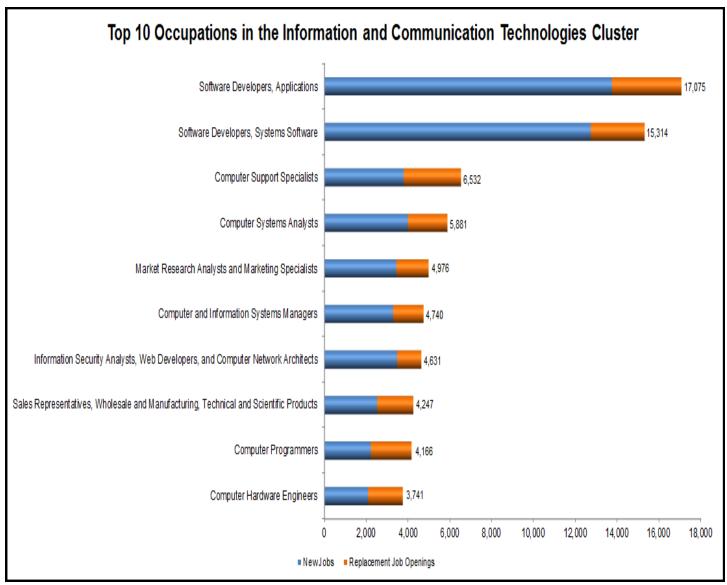

- Restaurants and Other Eating Places
- Traveler Accommodation
- Other Amusement and Recreation Industries
- Special Food Services
- Drinking Places (Alcoholic Beverages)

The Information and Communication Technologies industry cluster includes interdependent industries related to computers and peripheral equipment, as well as software design and manufacturing, computer programming services, installation services, and wireless telecommunications carriers. For 2012-2013\*, this cluster employed almost 363,000 workers, or 10.8 percent of the region's total employment. Industries with the highest number of expected job openings include:

- Computer Systems Design and Related Services
- Computer and Peripheral Equipment Manufacturing
- Semiconductor and Other Electronic Component Manufacturing
- Software Publishers
- Other Information Services