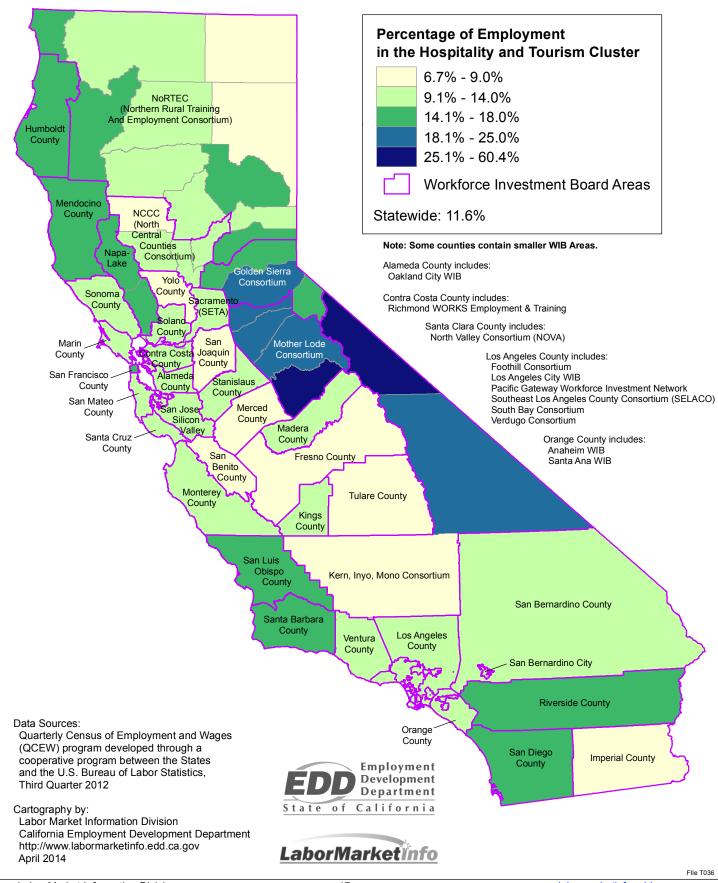

#### INDUSTRY CLUSTER DESCRIPTIONS

The **Hospitality and Tourism** industry cluster includes interrelated industries such as eating establishments, hotels and motels, casinos, museums, and sightseeing transportation. For 2012-2013\*, this cluster included more than 354,00 workers, or 10.6 percent of the region's total employment. Industries within this cluster that have the most projected job openings include:

- Restaurants and Other Eating Places
- Traveler Accommodation
- Other Amusement and Recreation Industries
- Special Food Services
- Drinking Places (Alcoholic Beverages)

The Information and Communication Technologies industry cluster includes interdependent industries related to computers and peripheral equipment, as well as software design and manufacturing, computer programming services, installation services, and wireless telecommunications carriers. For 2012-2013\*, this cluster employed almost 363,000 workers, or 10.8 percent of the region's total employment. Industries with the highest number of expected job openings include: