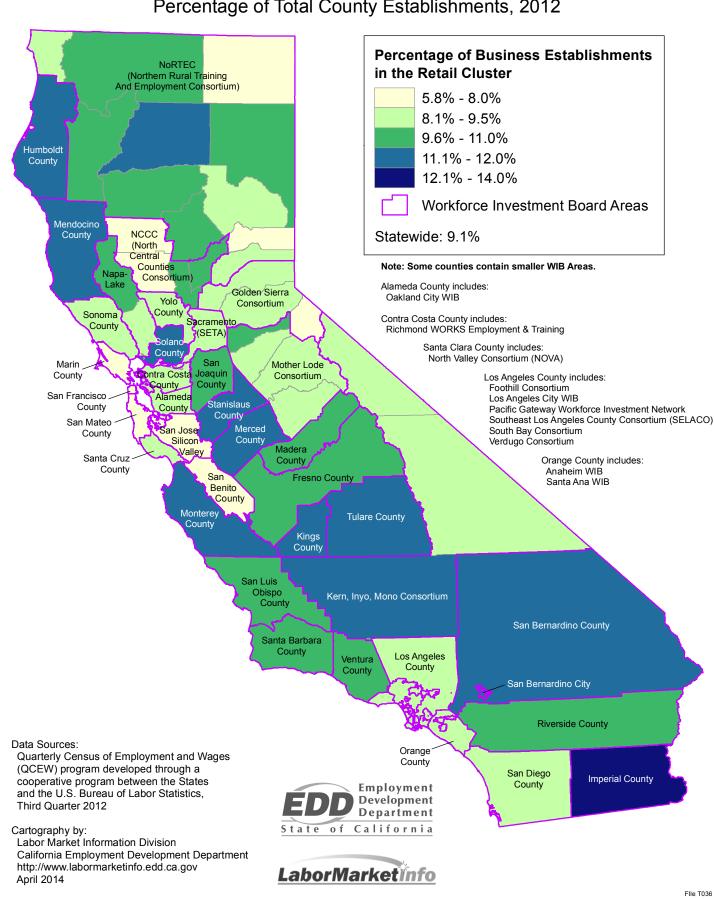

The **Retail** industry cluster includes grocery and department stores, dollar stores, retail pharmacies, and clothing specialty stores. For 2012-2013\*, this cluster employed more than 290,000 workers, or 8.7 percent of the region's total employment. Industries projected to have the largest number of jobs (new and replacement) include:

- Grocery Stores
- Clothing Stores
- Other General Merchandise Stores
- Department Stores
- · Building Material and Supplies Dealers

The **Health Care Services** industry cluster includes acute care and outpatient hospitals, nursing home and rehabilitation centers, adult day care centers, and community service agencies for the elderly. For 2012-2013\*, this cluster employed nearly 281,000 workers, or 8.4 percent of the region's total employment. Top industries within this cluster include: