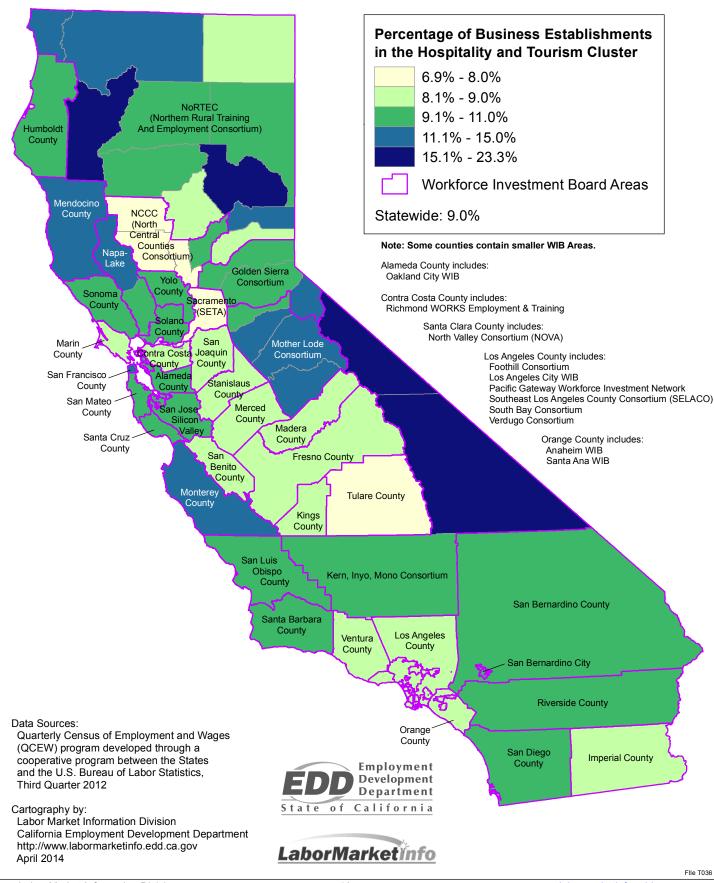

#### INDUSTRY CLUSTER DESCRIPTIONS

The **Hospitality and Tourism** industry cluster includes interrelated industries such as eating establishments, hotels and motels, casinos, museums, and sightseeing transportation. For 2012-2013\*, this cluster included more than 354,00 workers, or 10.6 percent of the region's total employment. Industries within this cluster that have the most projected job openings include:

- Restaurants and Other Eating Places
- Traveler Accommodation
- Other Amusement and Recreation Industries
- Special Food Services
- Drinking Places (Alcoholic Beverages)

The Information and Communication Technologies industry cluster includes interdependent industries related to computers and peripheral equipment, as well as software design and manufacturing, computer programming services, installation services, and wireless telecommunications carriers. For 2012-2013\*, this cluster employed almost 363,000 workers, or 10.8 percent of the region's total employment. Industries with the highest number of expected job openings include: