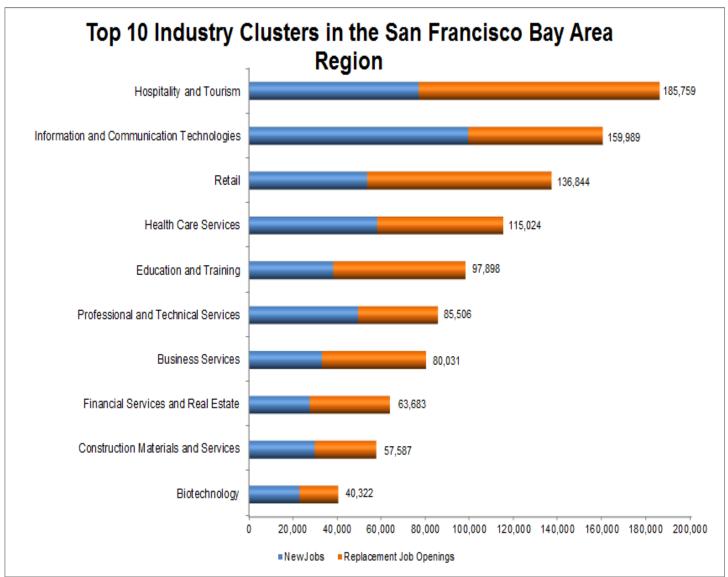

#### SUMMARY OF SAN FRANCISCO BAY AREA INDUSTRY CLUSTERS

The table below lists the estimated numbers of new jobs, replacement needs, and total job openings for the top 10 industry clusters in the region for the 2010-2020 projections period.

| Top 10 Industry Clusters in the San Francisco Bay Area Region | New Jobs <sup>1</sup> | Replacement<br>Needs <sup>2</sup> | Total Job<br>Openings <sup>3</sup> |
|---------------------------------------------------------------|-----------------------|-----------------------------------|------------------------------------|
|                                                               |                       |                                   |                                    |
| Hospitality and Tourism                                       | 76,710                | 109,049                           | 185,759                            |
| Information and Communication Technologies                    | 99,160                | 60,829                            | 159,989                            |
| Retail                                                        | 53,430                | 83,414                            | 136,844                            |
| Health Care Services                                          | 57,890                | 57,134                            | 115,024                            |
| Education and Training                                        | 38,070                | 59,828                            | 97,898                             |
| Professional and Technical Services                           | 49,300                | 36,206                            | 85,506                             |
| Business Services                                             | 32,960                | 47,071                            | 80,031                             |
| Financial Services and Real Estate                            | 27,490                | 36,193                            | 63,683                             |
| Construction Materials and Services                           | 29,740                | 27,847                            | 57,587                             |
| Biotechnology                                                 | 22,790                | 17,532                            | 40,322                             |